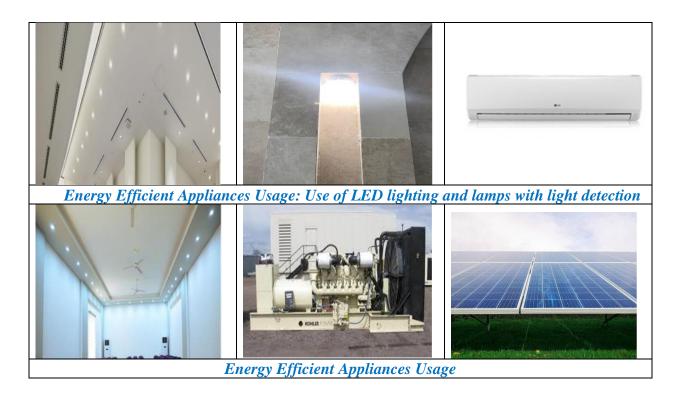

## **Energy Efficient Appliances Usage**

- All our air conditioners, LCDs, Heaters, printers, and fridges have inverter technology that provides the opportunity to use energy more efficiently.
- More than 90% of our lighting appliances have LED technology.
- All our Fans have inverter technology that provides the opportunity to use energy more efficiently.
- More than 90% of our desktop PCs in PC use are all-in-one and LED display.
- Thanks to the large windows, central courtyards and ceiling lights, maximum benefit from daylight is obtained.
- Wet areas and infrequently visited corridors are equipped with motion and presence sensors.